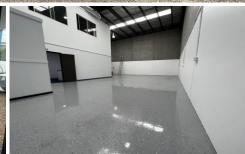

## **Property Features:**

- + High quality fit out
- + Includes dual level office of 120 sqm\*
- + Excellent internal clearance
- + Clearspan warehouse
- + Motorised container height roller door
- + Abundance of natural light
- + Alarm system
- + Toilet and kitchen facilities
- + Allocated onsite parking