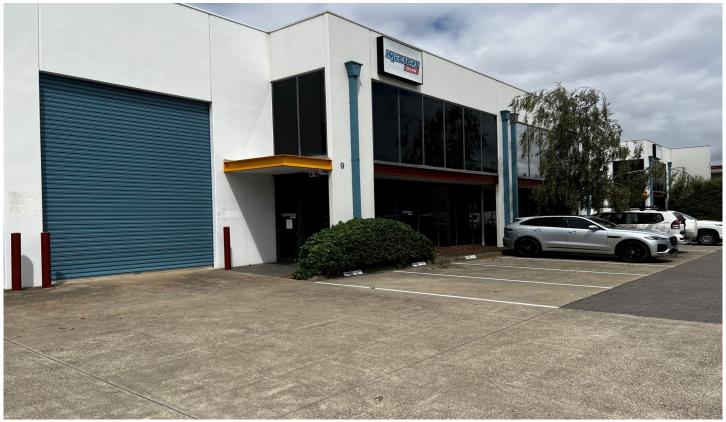

## 9/13-15 Howleys Road Notting Hill VIC

This pristine office warehouse of 273 sqm\* is located in popular Howleys Road, which provides excellent access to the Monash Freeway, Princes Highway and Ferntree Gully Road and is within close proximity to Monash University and public transport.

## **Property Features:**

- + High quality fit out
- + Includes dual level office of 120 sqm\*
- + Excellent internal clearance
- + Clearspan warehouse
- + Motorised container height roller door
- + Abundance of natural light
- + Alarm system
- + Toilet and kitchen facilities
- + Allocated onsite parking