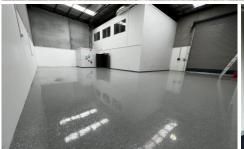

## **Property Features:**

- + High quality fit out
- + Includes dual level office of 120 sqm\*
- + Excellent internal clearance
- + Clearspan warehouse
- + Motorised container height roller door
- + Abundance of natural light
- + Alarm system
- + Toilet and kitchen facilities
- + Allocated onsite parking