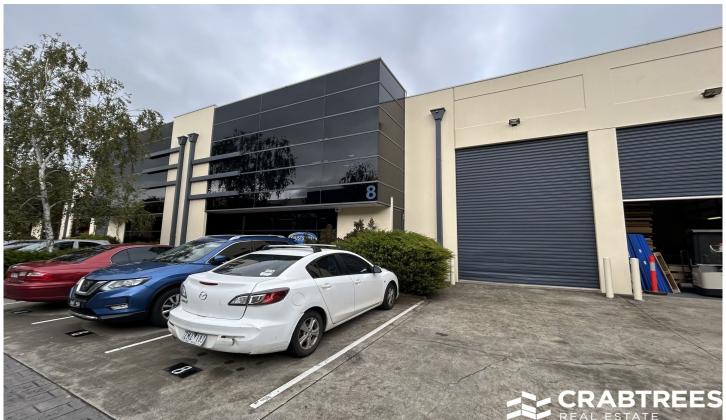

## 8/21 Howleys Road Notting Hill VIC

Crabtrees Real Estate are pleased to present for Lease Unit 8/21 Howleys Road, Notting Hill for Lease.

Primely positioned just off Ferntree Gully Road, the property provides excellent access to the Monash Freeway, Princes Highway, the M1 Freeway and is within close proximity to Monash University.

## Key Features:

- + Total building of 245 sqm
- + 4 car spaces
- + Heating & cooling
- + Male and female amenities
- + Partitioned with offices/boardroom

Crabtrees Real Estate is built on history, reputation and expertise.