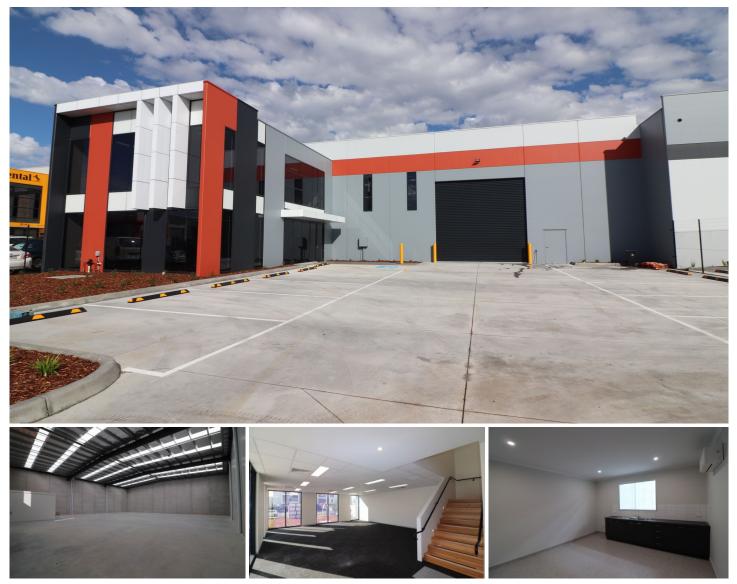

## 21 Hamersley Drive Clyde North VIC

Nichols Crowder and Crabtrees Real Estate are delighted to bring to market for lease 21 Hamersley Drive, Clyde North. Constructed by the award-winning Elite Property Group, this exceptional high-quality office/warehouses will impress!

Key features include:

- \* Total building area: 859sqm\*
- \* Inclusive of a 170sqm\* double storey office
- \* Ducted heating/cooling throughout the office area
- \* Excelled staff facilities and bathrooms
- \* Clear span warehouse up to 8.5\* internal height
- \* Motorised roller door 5.5m\* high
- \* 3 phase power
- \* Own driveway
- \* Electric security gate