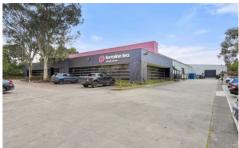

## 27 Koornang Road Scoresby VIC

Crabtrees Real Estate are excited to offer for Lease 27 Koornang Road, Scoresby.

The property offers a quality office warehouse facility which is extremely well positioned just off Ferntree Gully Road in Scoresby. It enjoys easy access to the Monash M1 Freeway, EastLink, Stud Road and other major arterials.

## Key Features Include:

- + Office over two levels being 936 sqm approx.
- + Total Warehouse area of 4,472 sqm approx.
- + Total building area of 5,408 sqm approx.
- + Warehouse has container roller shutter door access
- + Good warehouse height (up to approx 9 metres)
- + Ample kitchen/toilet amenities.
- + Securely fenced site with ample on-site car spaces