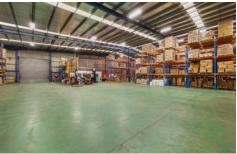

## Key Features Include:

- + Office over two levels being 936 sqm approx.
- + Total Warehouse area of 4,472 sqm approx.
- + Total building area of 5,408 sqm approx.
- + Warehouse has container roller shutter door access
- + Good warehouse height (up to approx 9 metres)
- + Ample kitchen/toilet amenities.
- + Securely fenced site with ample on-site car spaces