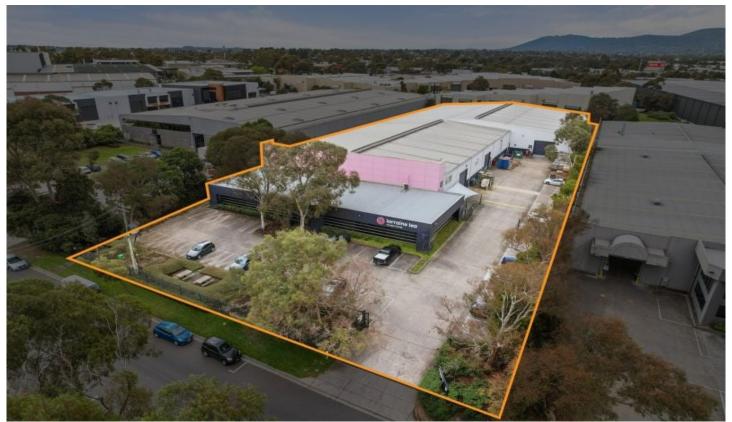

## 27 Koornang Road Scoresby VIC

Crabtrees Real Estate are excited to offer for Lease 27 Koornang Road, Scoresby.

The property offers a quality office warehouse facility which is extremely well positioned just off Ferntree Gully Road in Scoresby. It enjoys easy access to the Monash M1 Freeway, EastLink, Stud Road and other major arterials.

## Key Features Include:

- + Office over two levels being 936 sqm approx.
- + Total Warehouse area of 4,472 sqm approx.
- + Total building area of 5,408 sqm approx.
- + Warehouse has container roller shutter door access
- + Good warehouse height (up to approx 9 metres)
- + Ample kitchen/toilet amenities.
- + Securely fenced site with ample on-site car spaces

Price : CONTACT AGENT

Building Size: 5408 sqm

: https://www.crabtrees.com.au/lease/vic/ east/scoresby/commercial/industrial/799

1115

Joe Monea (03) 95678888

Chris McKenzie (03) 95678888