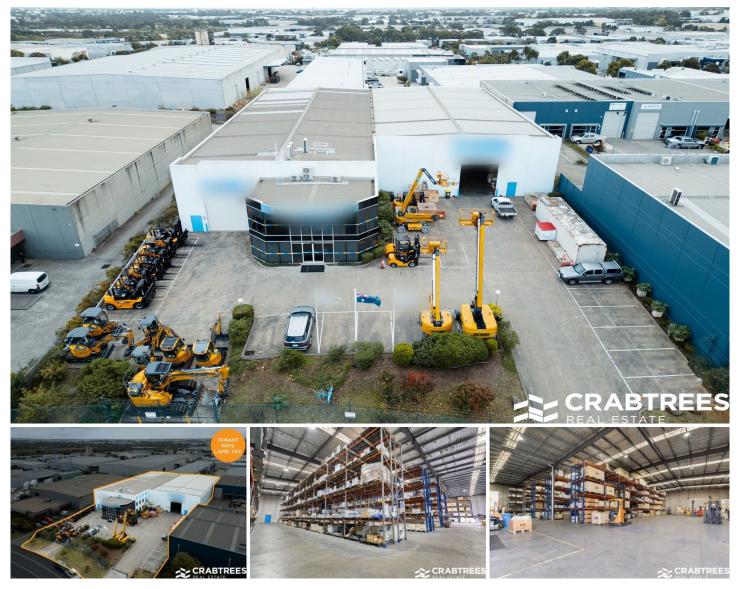

Situated on a substantial land holding of 3,933 sqm at the peak of Westpool Drive sits an impressive and hard to find 2,230 sqm warehouse and office facility.

## Property details:

- + 2,230 sqm\* office/ warehouse
- + 3,933 sqm\* Industrial 1 zoned freehold land
- + 1,928 sqm\* warehouse
- + 302 sqm\* office/ showroom
- + 7.5 8.3 metre\* warehouse clearance
- + Two (2) cross overs with great truck access